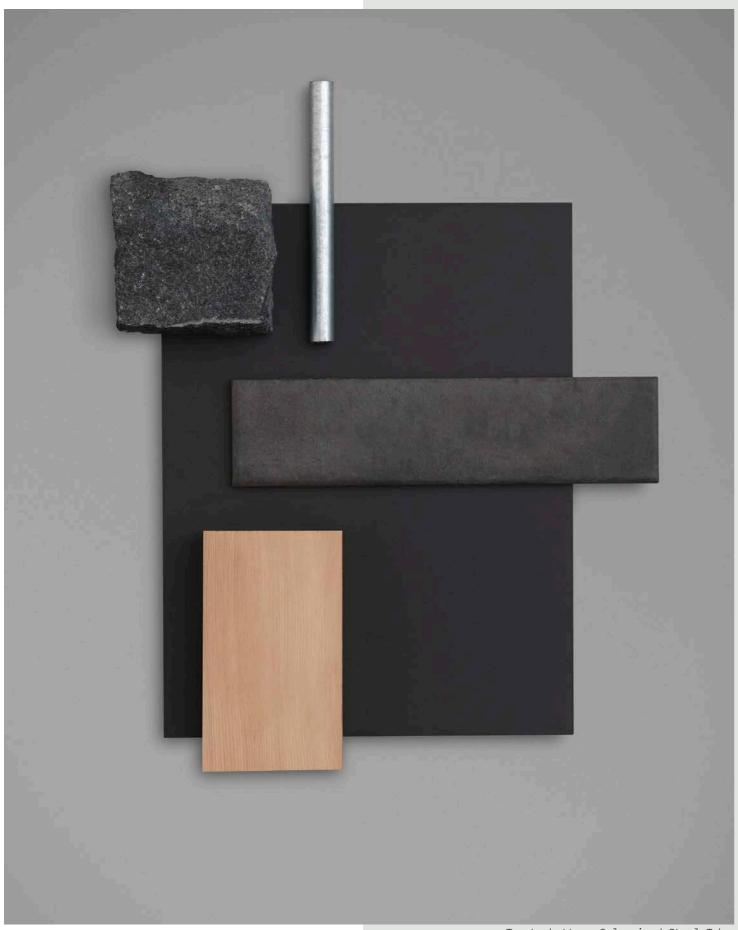

This new innovation offers the same quality you expect from COLORSTEEL® products – it is made, tested and trusted for New Zealand conditions.

Top to bottom: Galvanised Steel Tube, Basalt Cobble, COLORSTEEL® FlaxPod® Matte Rewind Peltro Glazed Porcelain, Oak Wood.