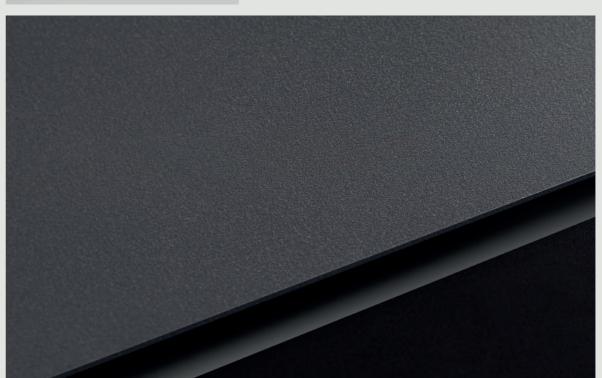

Matte finishes offer a contemporary architectural look, while appearing much less reflective than standard finishes.

With its softer effect and modern style, COLORSTEEL® Matte allows you to realise your design vision, without compromise.

An ideal solution for roofing and wall cladding systems that demand a contemporary and sophisticated style, COLORSTEEL® Matte incorporates microwrinkle technology to create a more textured finish with both subtlety and depth.