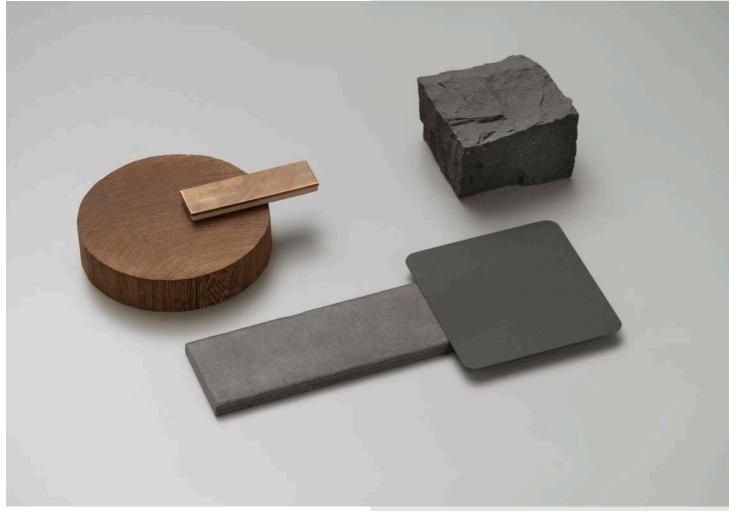

Top to bottom: Aluminium screen, Teak Wood, COLORSTEEL® TidalDrift® Matte, Copper & Stone tiling strip, Aluminium angle, Basalt Cobble.

## Products and availability

Top to bottom:
Basalt Cobble,
Wangi Wood,
Copper & Stone
tiling strip,
COLORSTEEL®
TidalDrift® Matte,
Rewind Peltro
Glazed Porcelain.