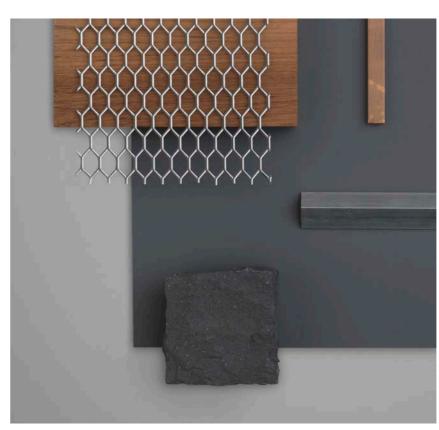

Top to bottom: Aluminium screen, Teak Wood, COLORSTEEL® TidalDrift® Matte, Copper & Stone tiling strip, Aluminium angle, Basalt Cobble.