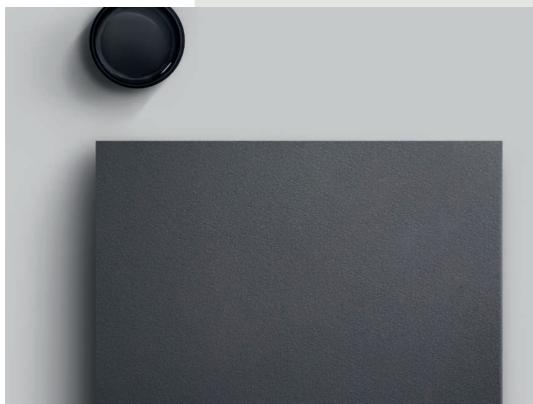

This new innovation offers the same quality you expect from COLORSTEEL® products – it is made, tested and trusted for New Zealand conditions.

Top to bottom: Galvanised Steel Tube, Basalt Cobble, COLORSTEEL® FlaxPod® Matte Rewind Peltro Glazed Porcelain, Oak Wood.