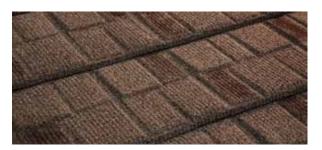

## ROYAL TEXTURED The unique form of Royal

The Metrotile Royal tile features a textured finish in a shingle-type design. Unique in its form, this smart tile will add interesting dimensions and shadow lines to your roof.

With Metrotile Royal you can enjoy this look combined with all the benefits of steel, exceptional weather and fire resistance, and long life. Metrotile Royal textured-finish tiles are available in a choice of colours from deep charcoals to earthy browns and greens, and the blended tones of weathered tiles.

## **Colour options**

Charcoal

Walnut

Forest

Copper Brown

Mesquite

Weathered Timber

| ROYAL SPECIFICATIONS    |                       |
|-------------------------|-----------------------|
| LENGTH OF COVER         | 1265mm                |
| WIDTH OF COVER          | 368mm                 |
| TILES / m²              | 2.15 / m <sup>2</sup> |
| WEIGHT / m <sup>2</sup> | 6.4 KGS               |
| MINIMUM ROOF<br>PITCH   | 15 degrees            |