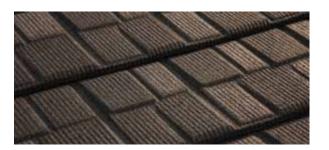

## ROYAL TEXTURED The unique form of Royal

The Metrotile Royal tile features a textured finish in a shingle-type design. Unique in its form, this smart tile will add interesting dimensions and shadow lines to your roof.

With Metrotile Royal you can enjoy this look combined with all the benefits of steel, exceptional weather and fire resistance, and long life. Metrotile Royal textured-finish tiles are available in a choice of colours from deep charcoals to earthy browns and greens, and the blended tones of weathered tiles.

## **Colour options**

Charcoal

Walnut

Forest

Copper Brown

Mesquite

Weathered Timber

| ROYAL SPECIFICATIONS    |                       |
|-------------------------|-----------------------|
| LENGTH OF COVER         | 1265mm                |
| WIDTH OF COVER          | 368mm                 |
| TILES / m²              | 2.15 / m <sup>2</sup> |
| WEIGHT / m <sup>2</sup> | 6.4 KGS               |
| MINIMUM ROOF<br>PITCH   | 15 degrees            |