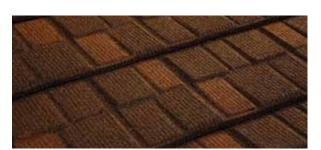

## ROYAL TEXTURED The unique form of Royal

The Metrotile Royal tile features a textured finish in a shingle-type design. Unique in its form, this smart tile will add interesting dimensions and shadow lines to your roof.

With Metrotile Royal you can enjoy this look combined with all the benefits of steel, exceptional weather and fire resistance, and long life. Metrotile Royal textured-finish tiles are available in a choice of colours from deep charcoals to earthy browns and greens, and the blended tones of weathered tiles.

## **Colour options**

Charcoal

Walnut

Forest

Copper Brown

Mesquite

Weathered Timber

| ROYAL SPECIFICATIONS    |                       |
|-------------------------|-----------------------|
| LENGTH OF COVER         | 1265mm                |
| WIDTH OF COVER          | 368mm                 |
| TILES / m²              | 2.15 / m <sup>2</sup> |
| WEIGHT / m <sup>2</sup> | 6.4 KGS               |
| MINIMUM ROOF<br>PITCH   | 15 degrees            |