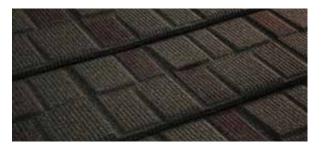

## ROYAL TEXTURED The unique form of Royal

The Metrotile Royal tile features a textured finish in a shingle-type design. Unique in its form, this smart tile will add interesting dimensions and shadow lines to your roof.

With Metrotile Royal you can enjoy this look combined with all the benefits of steel, exceptional weather and fire resistance, and long life. Metrotile Royal textured-finish tiles are available in a choice of colours from deep charcoals to earthy browns and greens, and the blended tones of weathered tiles.

## **Colour options**

Charcoal

Walnut

Forest

Copper Brown

Mesquite

Weathered Timber

| ROYAL SPECIFICATIONS    |                       |
|-------------------------|-----------------------|
| LENGTH OF COVER         | 1265mm                |
| WIDTH OF COVER          | 368mm                 |
| TILES / m²              | 2.15 / m <sup>2</sup> |
| WEIGHT / m <sup>2</sup> | 6.4 KGS               |
| MINIMUM ROOF<br>PITCH   | 15 degrees            |