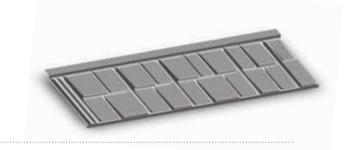

## ROYAL TEXTURED The unique form of Royal

The Metrotile Royal tile features a textured finish in a shingle-type design. Unique in its form, this smart tile will add interesting dimensions and shadow lines to your roof.

With Metrotile Royal you can enjoy this look combined with all the benefits of steel, exceptional weather and fire resistance, and long life. Metrotile Royal textured-finish tiles are available in a choice of colours from deep charcoals to earthy browns and greens, and the blended tones of weathered tiles.