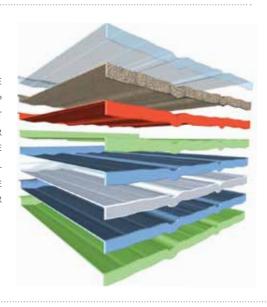

Metrotile's textured finish provides added protection by embedding natural stone granules in an acrylic base-coat. A final clear acrylic over-glaze is applied before being oven cured. This extremely durable UV-resistant coating enables Metrotile roofing products to withstand the harshest environments around the world.

ACRYLIC OVERGLAZE
NATURAL STONE CHIP
ACRYLIC BASE COAT
PRIMER
ZINCALUME
BASE STEEL
ZINCALUME
PRIMER

Hurricane Force

Hail Resistant Freeze/Thaw Resistant

Lightweight Easy Installation

Fire Resistant Earthquake Resistan