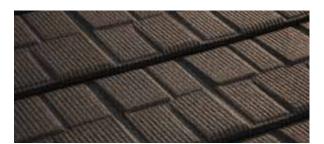

## ROYAL TEXTURED The unique form of Royal

The Metrotile Royal tile features a textured finish in a shingle-type design. Unique in its form, this smart tile will add interesting dimensions and shadow lines to your roof.

With Metrotile Royal you can enjoy this look combined with all the benefits of steel, exceptional weather and fire resistance, and long life. Metrotile Royal textured-finish tiles are available in a choice of colours from deep charcoals to earthy browns and greens, and the blended tones of weathered tiles.

Metrotile's textured finish provides added protection by embedding natural stone granules in an acrylic base-coat. A final clear acrylic over-glaze is applied before being oven cured. This extremely durable UV-resistant coating enables Metrotile roofing products to withstand the harshest environments around the world.