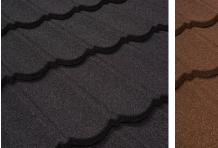

## **Bond** textured finish

Smooth flowing curves for a timeless appeal.

The Metrotile Bond textured-finish tile captures the refined look of a traditional-style roofing tile while incorporating the lightweight advantages of steel. Its distinctive scalloped profile complements any architectural style. Metrotile Bond is available in a wide selection of colours to enhance any exterior colour scheme. Metrotile Bond also comes in a satin finish.

## Colours

Coffee Brown

Silver Grey

Greenstone

Autumn

Brown Bark

Cedar

Terracotta

Slate

Slight colour variation can occur due to the stone chip being a natural product. Colours in this brochure are as close to the original as modern printing process will allow.

Acrylic Overglaze Natural Stone Chip Acrylic Base Coat Primer Zincalume® Base Steel Zincalume® Primer