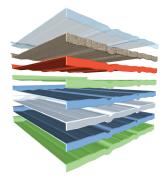

Minimum roof pitch: 12.5 degrees.

All of Metrotile's roofing products are fabricated from Zincalume® protected steel. Metrotile's textured finish provides added protection by embedding natural stone granules in an acrylic base-coat. A final clear acrylic over-glaze is applied before being oven cured. This extremely durable UV-resistant coating enables Metrotile roofing products to withstand the harshest environments around the world.

Slate

Slight colour variation can occur due to the stone chip being a natural product. Colours in this brochure are as close to the original as modern printing process will allow.

Acrylic Overglaze Natural Stone Chip Acrylic Base Coat Primer Zincalume® Base Steel Zincalume® Primer