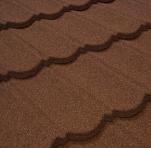

## **Bond** textured finish

Smooth flowing curves for a timeless appeal.

The Metrotile Bond textured-finish tile captures the refined look of a traditional-style roofing tile while incorporating the lightweight advantages of steel. Its distinctive scalloped profile complements any architectural style. Metrotile Bond is available in a wide selection of colours to enhance any exterior colour scheme. Metrotile Bond also comes in a satin finish.