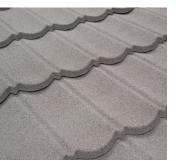

## **Bond** textured finish

Smooth flowing curves for a timeless appeal.

The Metrotile Bond textured-finish tile captures the refined look of a traditional-style roofing tile while incorporating the lightweight advantages of steel. Its distinctive scalloped profile complements any architectural style. Metrotile Bond is available in a wide selection of colours to enhance any exterior colour scheme. Metrotile Bond also comes in a satin finish.

## Colours

Coffee Brown

Silver Grey

Greenstone

Autumn

Brown Bark

Cedar

Terracotta