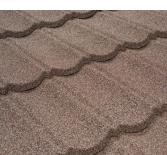

## **Bond** textured finish

Smooth flowing curves for a timeless appeal.

The Metrotile Bond textured-finish tile captures the refined look of a traditional-style roofing tile while incorporating the lightweight advantages of steel. Its distinctive scalloped profile complements any architectural style. Metrotile Bond is available in a wide selection of colours to enhance any exterior colour scheme. Metrotile Bond also comes in a satin finish.