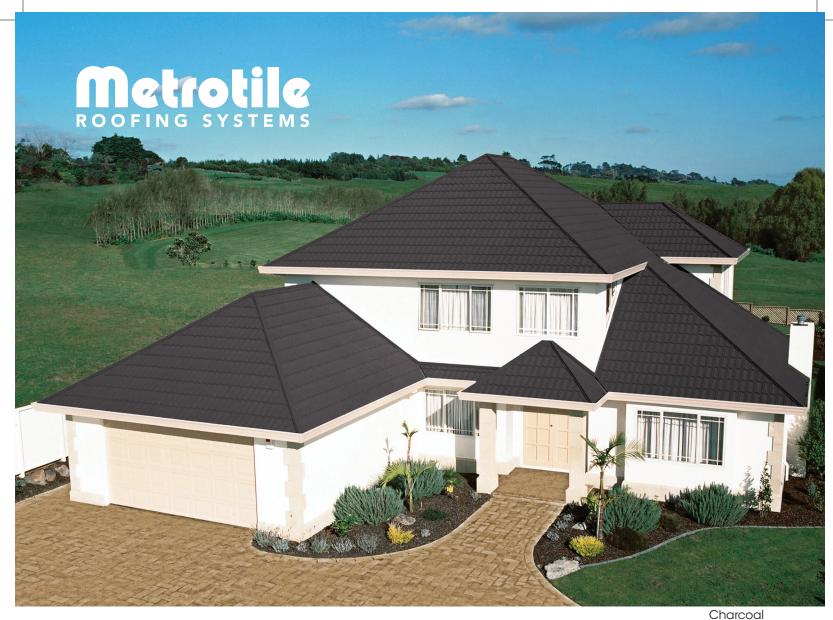

Extensive research and development in the design process ensures every Metrotile product is manufactured to the highest quality with exceptional durability and strength.

The tile profiles and roofing accessories are engineered to interlock and overlap to resist wind lifting and keep out the harsh elements. At less than 7kg/m<sup>2</sup>, a Metrotile roof is a `Lightweight Roofing System', so considerable cost savings can be achieved during construction. The perfect replacement for your old existing roof, a Metrotile roof lets you improve the look and value of your home in a matter of days.

Minimum roof pitch: 12.5 degrees.

All of Metrotile's roofing products are fabricated from Zincalume® protected steel. Metrotile's textured finish provides added protection by embedding natural stone granules in an acrylic base-coat. A final clear acrylic over-glaze is applied before being oven cured. This extremely durable UV-resistant coating enables Metrotile roofing products to withstand the harshest environments around the world.

Metrotile is ISO 9001 accredited. International test reports, appraisals and field results confirm our products are 100% waterproof, earthquake safe, fire resistant and able to withstand hurricane-force winds of up to 190kph (120mph). A Metrotile roof will not only safeguard your investment but will also give you complete peace of mind because it's backed by a Metrotile warranty.