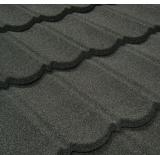

## **Bond** textured finish

Smooth flowing curves for a timeless appeal.

The Metrotile Bond textured-finish tile captures the refined look of a traditional-style roofing tile while incorporating the lightweight advantages of steel. Its distinctive scalloped profile complements any architectural style. Metrotile Bond is available in a wide selection of colours to enhance any exterior colour scheme. Metrotile Bond also comes in a satin finish.

## Colours

Coffee Brown

Silver Grey

Greenstone

Autumn

Brown Bark

Cedar

Terracotta