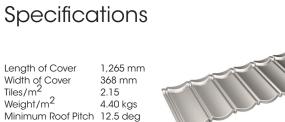

Minimum roof pitch: 12.5 degrees.

All of Metrotile's roofing products are fabricated from Zincalume® protected steel. Metrotile's textured finish provides added protection by embedding natural stone granules in an acrylic base-coat. A final clear acrylic over-glaze is applied before being oven cured. This extremely durable UV-resistant coating enables Metrotile roofing products to withstand the harshest environments around the world.