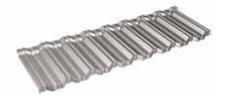

## Classic textured finish

Make a statement with strong, bold lines.

The Metrotile Classic textured-finish tile features a defined angular profile that makes it one of the most popular products in the Metrotile range. Its sharp, clean lines and sloping edges create added depth and enhance the dimensions of your roofline. The Metrotile Classic is available in a wide selection of colours to suit any design and taste. It also comes in a satin finish.