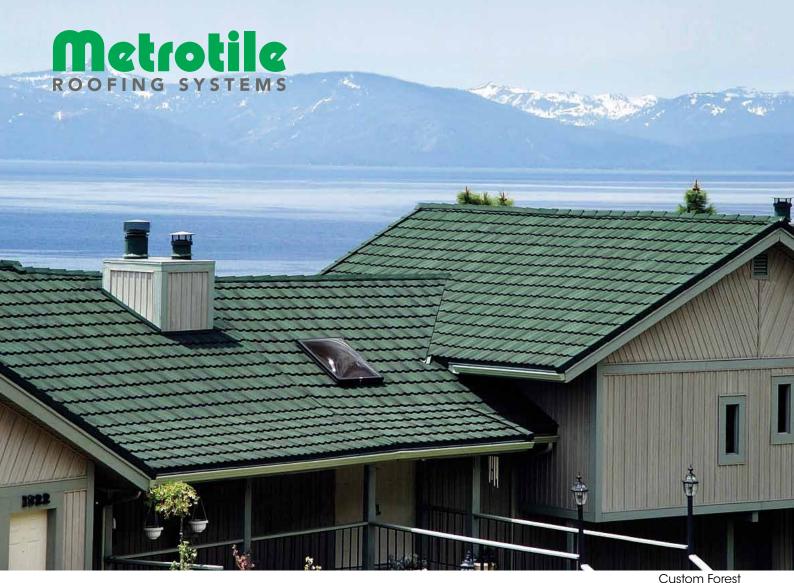

## Classic textured finish

Make a statement with strong, bold lines.

The Metrotile Classic textured-finish tile features a defined angular profile that makes it one of the most popular products in the Metrotile range. Its sharp, clean lines and sloping edges create added depth and enhance the dimensions of your roofline. The Metrotile Classic is available in a wide selection of colours to suit any design and taste. It also comes in a satin finish.