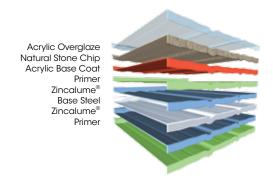

Minimum roof pitch: 12.5 degrees.

All of Metrotile's roofing products are fabricated from Zincalume® protected steel.

Metrotile's textured finish provides added protection by embedding natural stone granules in an acrylic base-coat. A final clear acrylic over-glaze is applied before being oven cured. This extremely durable UV-resistant coating enables Metrotile roofing products to withstand the harshest environments around the world.