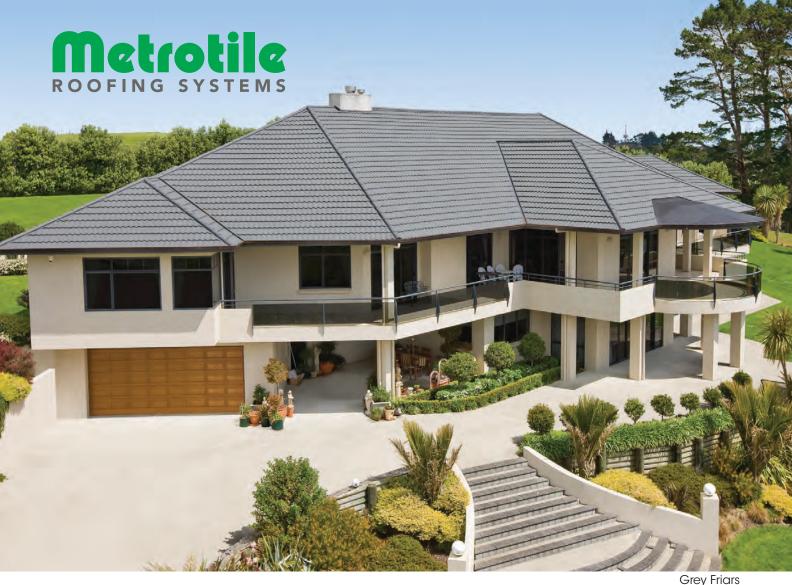

## **Bond** satin finish

Smooth flowing curves for a timeless appeal.

The Metrotile Bond satin-finish tile captures the refined look of a traditional-style roofing tile while incorporating the lightweight advantages of steel. Its distinctive scalloped profile complements any architectural style. Metrotile Bond is available in a wide selection of colours to enhance any exterior colour scheme. Metrotile Bond also comes in a stone-coated textured finish.

Extensive research and development in the design process ensures every Metrotile product is manufactured to the highest quality with exceptional durability and strength. The tile profiles and roofing accessories are engineered to interlock and overlap to resist wind lifting and keep out the harsh elements. At less than 7kg/m2, a Metrotile roof is a 'Lightweight Roofing System', so considerable cost savings can be achieved during construction. The perfect replacement for your old existing roof, a Metrotile roof lets you improve the look and value of your home in a matter of days.